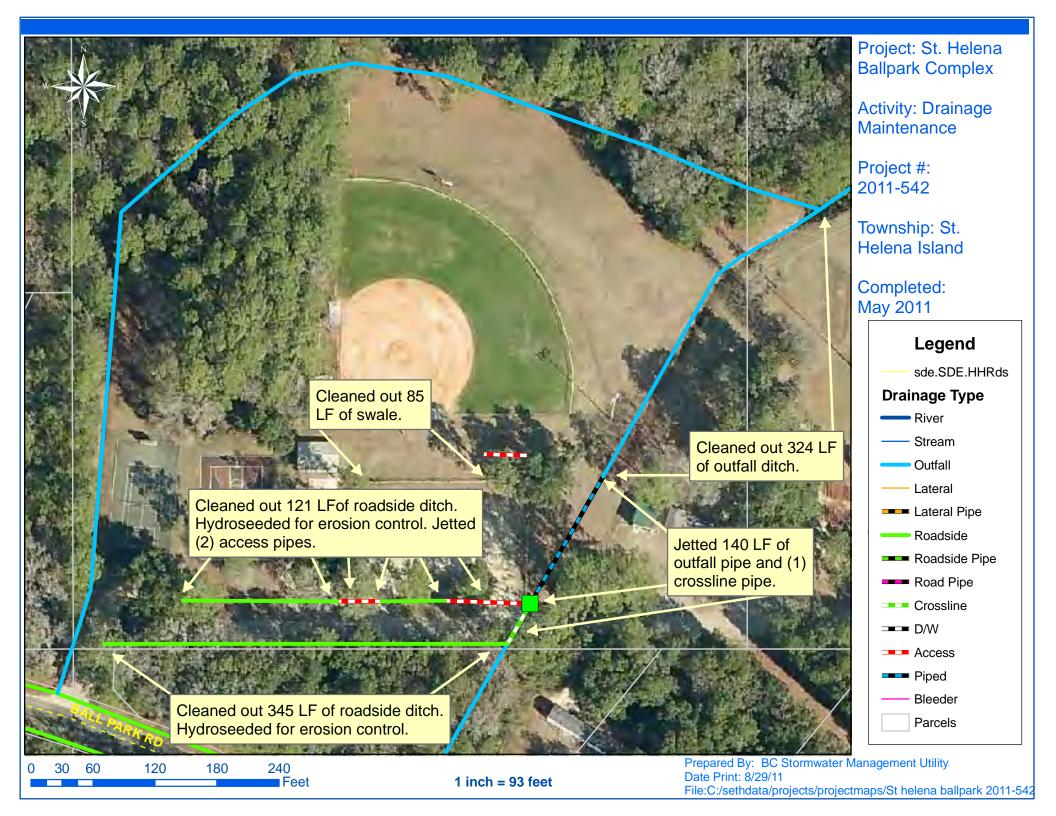

## **Narrative Description of Project:**

Project improved 930 L.F. of drainage system. Cleaned out 324 L.F. of outfall ditch, 466 L.F. of roadside ditch and 85 L.F. of swale. Jetted (2) access pipes, (1) crossline pipe and 140 L.F. of outfall pipe. Hydroseeded for erosion control.